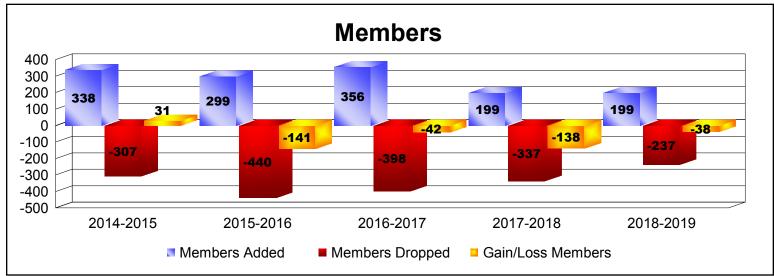

District 49 A

As of June 2019 Cumulative

| Year      | New<br>Clubs | Dropped<br>Clubs | Gain/<br>Loss<br>Clubs | New<br>Members | Charter<br>Members | Reinstate<br>Members | Transfer<br>Members | Total<br>Member<br>Added | Total<br>Members<br>Dropped | Gain/<br>Loss<br>Members |
|-----------|--------------|------------------|------------------------|----------------|--------------------|----------------------|---------------------|--------------------------|-----------------------------|--------------------------|
| 2014-2015 | 1            | -2               | -1                     | 281            | 21                 | 32                   | 4                   | 338                      | -307                        | 31                       |
| 2015-2016 | 1            | -1               | 0                      | 225            | 31                 | 41                   | 2                   | 299                      | -440                        | -141                     |
| 2016-2017 | 4            | -1               | 3                      | 207            | 93                 | 35                   | 21                  | 356                      | -398                        | -42                      |
| 2017-2018 | 0            | -4               | -4                     | 176            | 2                  | 13                   | 8                   | 199                      | -337                        | -138                     |
| 2018-2019 | 0            | 0                | 0                      | 176            | 7                  | 15                   | 1                   | 199                      | -237                        | -38                      |
| Average   | 1            | -2               | 0                      | 213            | 31                 | 27                   | 7                   | 278                      | -344                        | -66                      |