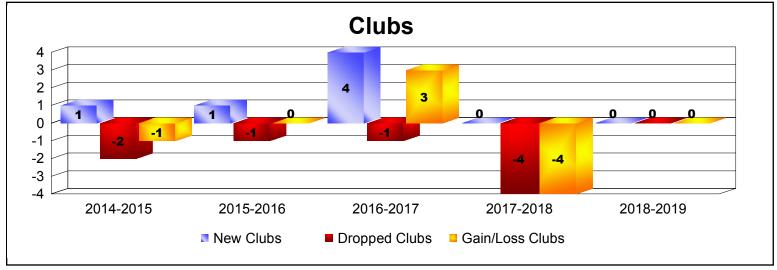

District 49 A

As of June 2019 Cumulative

| Year      | New<br>Clubs | Dropped<br>Clubs | Gain/<br>Loss<br>Clubs | New<br>Members | Charter<br>Members | Reinstate<br>Members | Transfer<br>Members | Total<br>Member<br>Added | Total<br>Members<br>Dropped | Gain/<br>Loss<br>Members |
|-----------|--------------|------------------|------------------------|----------------|--------------------|----------------------|---------------------|--------------------------|-----------------------------|--------------------------|
| 2014-2015 | 1            | -2               | -1                     | 281            | 21                 | 32                   | 4                   | 338                      | -307                        | 31                       |
| 2015-2016 | 1            | -1               | 0                      | 225            | 31                 | 41                   | 2                   | 299                      | -440                        | -141                     |
| 2016-2017 | 4            | -1               | 3                      | 207            | 93                 | 35                   | 21                  | 356                      | -398                        | -42                      |
| 2017-2018 | 0            | -4               | -4                     | 176            | 2                  | 13                   | 8                   | 199                      | -337                        | -138                     |
| 2018-2019 | 0            | 0                | 0                      | 176            | 7                  | 15                   | 1                   | 199                      | -237                        | -38                      |
| Average   | 1            | -2               | 0                      | 213            | 31                 | 27                   | 7                   | 278                      | -344                        | -66                      |